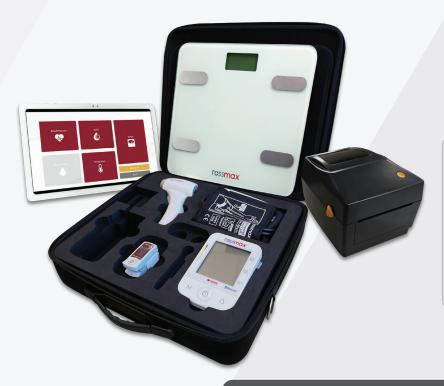

## HEALTHSTATION **DESKTOP** | **15.6**"

- X5BT
- HC700BT
- SB210
- WF262
- Samsung Galaxy Tab A7 (Licensed Android System Software included only)
- Xprinter XP 460B (Bluetooth)

MEDICAL **KIT** 