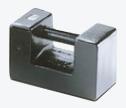

#### <u>Fixed Weight - For Weighing Scales & Body Fat Monitors</u>

- 100kg is 0.4kg (± 400gram) Above 100kg is 0.5kg (± 500 gram)