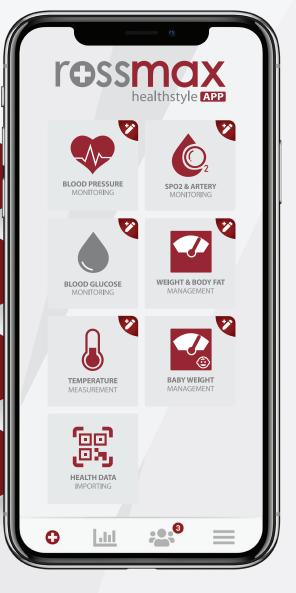

#### **ROSSMAX HEALTHSTYLE APP**

# 4 IN 1 TOTAL HEALTHCARE

Real Time Health Data Always With You

**BLOOD PRESSURE BLOOD PRESSURE MONITOR** 

**SPO2 & ARTERY** MONITORING

**WEIGHT & BODY FAT MANAGEMENT** 

TEMPERATURE MEASUREMENT

With the Rossmax healthstyle APP you can manage your Blood Pressure, SpO2, Weight and Temperature in only one single APP. The products will be easily connected through Bluetooth and the real-time data communication is only one click away. To share the graphs, charts or data with 3rd party provides a new experience.