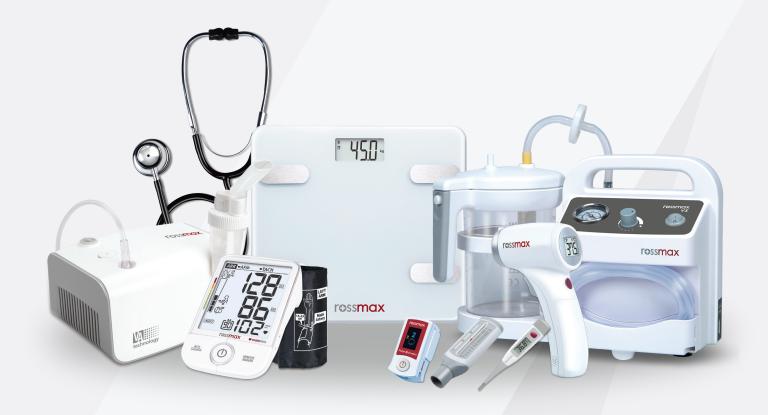

## PRODUCT INTRODUCTION

Rossmax, established since 1988 (www.rossmax.com) Taiwan – We represent their products and consists of Digital Blood Pressure Monitor (BPM) for Home & Professional use, Aneroid Sphygmomanometer, Thermometer, Nebulizer, Body Fat Monitor, Weighing Scale, Stethoscope, Suction Unit, Pulse Oximeter and Peak Flow Meter.

#### **PRODUCT RANGE & TYPES**

#### **BLOOD PRESSURE MONITOR**

- DIGITAL KOROTKOFF TECH
- AUTOMATIC BLOOD PRESSURE MONITOR

#### **THERMOMETER**

- NON-CONTACT TELEPHOTO THERMOMETER
- INFRARED EAR THERMOMETER
- NON-CONTACT TEMPLE THERMOMETER
- FLEXIBLE TIP THERMOMETER
- DIGITAL THERMOMETER

#### **PULSE OXIMETER**

- HANDHELD PULSE OXIMETER
- FINGERTIP PULSE OXIMETER

#### **SPHYGMOMANOMETER**

• PALM TYPE SPHYGMOMANOMETER ANEROID

#### **STETHOSCOPE**

- CARDIOLOGY STETHOSCOPE
- DUAL HEAD STETHOSCOPE

#### **PEAK FLOW METER**

- ADULT PEAK FLOW METER
- CHILD PEAK FLOW METER

#### **NEBULIZER**

- 3 IN 1 (NEBULIZER, NASAL ASPIRATOR, NASAL WASHER)
- HANDHELD NEBULIZER

#### **SUCTION UNIT**

- ELECTRIC ENERGY
- DUAL POWER (ELECTRIC ENERGY & RECHARGABLE BATTERY)

#### **SCALE**

- BODY FAT MONITOR
- DIGITAL WEIGH SCALE

\* Bluetooth Technology for selected models with MCMC certified