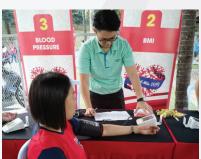

## 2 Corporate Social Responsibility (Nestle Walk A Mile 2019)

Free health screenings organised by NESTLÉ OMEGA PLUS in collaboration with Yayasan Jantung Malaysia (YJM), with the support from Cypress Medic Sdn Bhd in World Heart Day 2019 Walk-a-Mile event held at Perdana Lake Garden.