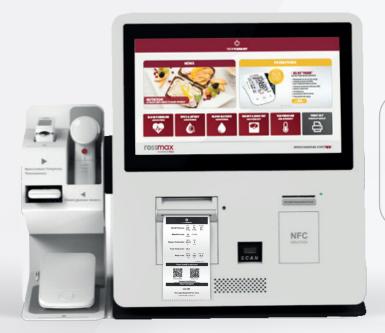

#### **ROSSMAX HEALTH STATION**

## **Health Station**

The Health Station can be placed in pharmacies and other public places. It helps attract end users to experience Rossmax Bluetooth products (incl. Blood Pressure Monitor, Pulse Oximeter, Thermometer and Body Fat Monitor)

With a printed receipt at the end of the measurements, the clients get a QR Code and can be added to the Rossmax healthstyle APP

## HEALTHSTATION **DESKTOP** | **15.6**"

- X5BT
- HC700BT
- SB210
- WF262
- Samsung Galaxy Tab A7 (Licensed Android System Software included only)
- Xprinter XP 460B (Bluetooth)

MEDICAL **KIT** 