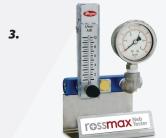

#### Rossmax CalPro - For Blood Pressure Monitors

The acceptable allowance is within  $\pm$  3 mm Hg.